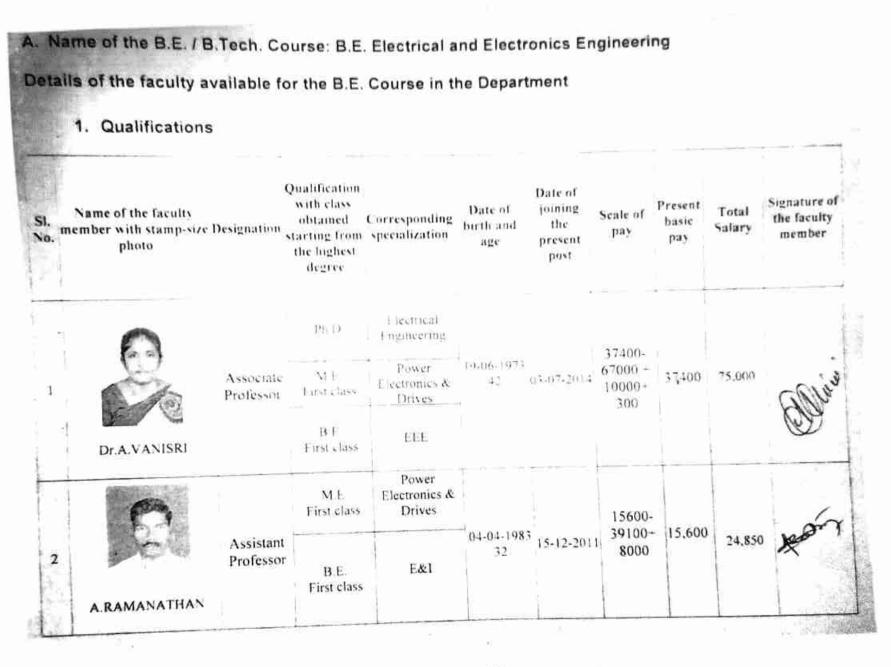

Date Of Generation 12-03-2020 12:02:24 Page 11 / 25

Dr. KL, MUTHURAMU PRINCIPAL SHARWARD PRINCIPAL 7. Name of the Degree & Course : B.E. - Electrical and Electronics Engineering

| Sl.No. | Name of the<br>faculty<br>member,<br>DOB,<br>PAN & Aadhar                   | Qualification                                                                                                                | Academic<br>Experience<br>&<br>Designation<br>assigned by<br>the college | Signature<br>of the<br>facuity<br>member<br>to be<br>signed in<br>presence<br>of<br>Inspection<br>Team | Eligible<br>for the post<br>of<br>(To be<br>filled by<br>the<br>Inspection<br>Committee) | Approved /<br>Not<br>Approved<br>(To be<br>filled be<br>the<br>Inspection<br>Committee) |
|--------|-----------------------------------------------------------------------------|------------------------------------------------------------------------------------------------------------------------------|--------------------------------------------------------------------------|--------------------------------------------------------------------------------------------------------|------------------------------------------------------------------------------------------|-----------------------------------------------------------------------------------------|
| 1.     | DR.<br>VARADARAJAN<br>M<br>07-04-1972<br>ACEPV5007E<br>998382038196         | ELECTRICAL AND<br>B.E. ELECTRONICS<br>ENGINEERING<br>M.E. POWER SYSTEMS<br>ENGINEERING<br>PH.D. POWER SYSTEMS<br>ENGINEERING | 18 Years<br>3 Months<br>25 Days<br>δε<br>PROFESSOR                       |                                                                                                        |                                                                                          |                                                                                         |
| 2.     | MS. SARANYA<br>C<br>09-01-1995<br>KOIPS6876C<br>907158504049                | ELECTRICAL AND<br>B.E. ELECTRONICS<br>ENGINEERING<br>POWER<br>M.E. ELECTRONICS AND<br>DRIVES                                 | 0 Years<br>10 Months<br>0 Days<br>&<br>ASSISTANT<br>PROFESSOR            |                                                                                                        |                                                                                          |                                                                                         |
| 3.     | MR.<br>MANIKANDAN<br>S<br>25-10-1987<br>BPZPM3056D<br>628893290417          | B.E. ELECTRICAL<br>AND<br>ELECTRONICS<br>ENGINEERING<br>OTHERS -<br>POWER<br>ELECTRONICS<br>AND DRIVES                       | 6 Years<br>11 Months<br>0 Days<br>&<br>ASSISTANT<br>PROFESSOR            |                                                                                                        |                                                                                          |                                                                                         |
| 4.     | MR.<br>RAMANATHAN<br>A<br>04-04-1983<br>ASAPR7124C<br>283364827079          | ELECTRONICS AND<br>B.E. INSTRUMENTATION<br>ENGINEERING<br>POWER<br>M.E. ELECTRONICS AND<br>DRIVES                            | 7 Years<br>11 Months<br>4 Days<br>&<br>ASSISTANT<br>PROFESSOR            |                                                                                                        |                                                                                          |                                                                                         |
| 5.     | MR. VENKATA<br>SUBRAMANIAN<br>M<br>05-11-1985<br>AHWPV2276L<br>816702024662 | ELECTRICAL AND<br>B.E. ELECTRONICS<br>ENGINEERING<br>POWER<br>M.E. ELECTRONICS AND<br>DRIVES                                 | 7 Years<br>10 Months<br>6 Days<br>&<br>ASSISTANT<br>PROFESSOR            |                                                                                                        |                                                                                          | · ·                                                                                     |

Date Of Generation 12 03-2020 12:02:24 Page 12 / 25

Merry and

Dr. KL.MUTHURAMU COLLER

| Sl.No. | Name of the<br>faculty<br>member,<br>DOB,<br>PAN & Aadhar              | Qualification                                                                                             | Academic<br>Experience<br>&<br>Designation<br>assigned by<br>the college | Signature<br>of the<br>faculty<br>member<br>to be<br>signed in<br>presence<br>of<br>Inspection<br>Team | Eligible<br>for the post<br>of<br>(To be<br>filled by<br>the<br>Inspection<br>Committee) | Approved /<br>Not<br>Approved<br>(To be<br>filled be<br>the<br>Inspection<br>Committee) |
|--------|------------------------------------------------------------------------|-----------------------------------------------------------------------------------------------------------|--------------------------------------------------------------------------|--------------------------------------------------------------------------------------------------------|------------------------------------------------------------------------------------------|-----------------------------------------------------------------------------------------|
| б.     | MRS. JOTHI T<br>27-10-1981<br>AJBPJ1172G<br>936433382704               | ELECTRICAL AND<br>B.E. ELECTRONICS<br>ENGINEERING<br>M.E. POWER SYSTEMS<br>ENGINEERING                    | 11 Years<br>9 Months<br>21 Days<br>&<br>ASSISTANT<br>PROFESSOR           |                                                                                                        |                                                                                          |                                                                                         |
| 7.     | MRS. THAILA R<br>26-03-1988<br>AWYPT7580N<br>621723261747              | ELECTRICAL AND<br>B.E. ELECTRONICS<br>ENGINEERING<br>ELECTRICAL<br>M.E. DRIVES AND<br>EMBEDDED<br>CONTROL | 6 Years<br>11 Months<br>17 Days<br>&<br>ASSISTANT<br>PROFESSOR           |                                                                                                        |                                                                                          |                                                                                         |
| 8.     | MR.<br>MUTHUKUMAR<br>M<br>20-06-1987<br>BBPPM5165G<br>992936203649     | ELECTRICAL AND<br>ELECTRONICS<br>ENGINEERING<br>(SS)(SW)<br>POWER<br>M.E. ELECTRONICS AND<br>DRIVES       | 6 Years<br>3 Months<br>13 Days<br>&<br>ASSISTANT<br>PROFESSOR            |                                                                                                        |                                                                                          |                                                                                         |
| 9.     | MR. SENTHIL<br>ILANGOVAN S<br>04-05-1985<br>EHZPS6210N<br>800432846879 | ELECTRICAL AND<br>B.E. ELECTRONICS<br>ENGINEERING<br>POWER<br>M.E. ELECTRONICS AND<br>DRIVES              | 7 Years<br>6 Months<br>12 Days<br>&<br>ASSISTANT<br>PROFESSOR            | -                                                                                                      |                                                                                          |                                                                                         |

#### Summary of faculty strength in B.E. - Electrical and Electronics Engineering

| Designation                                                                        | Professor | Associate<br>Professor | Assistant<br>Professor | Total No. of Eligible<br>Faculty (To be filled by the<br>Inspection Committee) |
|------------------------------------------------------------------------------------|-----------|------------------------|------------------------|--------------------------------------------------------------------------------|
| No. of Eligible Faculty Available<br>(To be filled by the Inspection<br>Committee) |           |                        |                        |                                                                                |