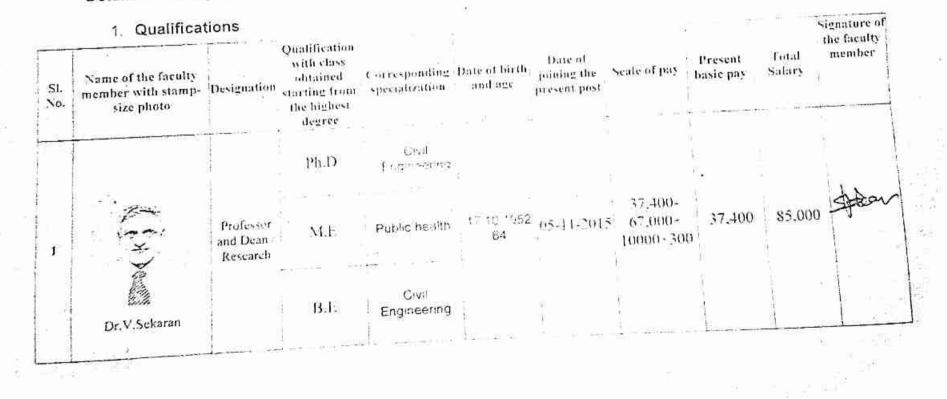

| B. SENTHIL RAJA MANOKAR       | ASSISTANT<br>PROFESSOR | 01-07-2013             | GENERAL                   |
| 127  | P. MOHAN                      | ASSISTANT              | 28-01-2014             | GENERAL                   |

PRINCIPAL DT. KL.MUTHURAMU PRINCIPAL' BEIMERTAL

COL.

Ň

Faculty- qualification and Experience 14.

For faculty qualification and experience refer AICTE APPROVAL PROCESS HANDBOOK I. Details of faculty of Engineering & Technology Departments offering the course(s) (Provide information separately for each faculty member Department-wise starting from Professor, Associate Professor, Assistant Professor)

#### Department

- : B.E. Civil Engineering Name of the B.E. / B.Tech. course A.
  - Details of faculty available for the B.E. / B.Tech. Course in the Department



Station.

|        |                   |                        | Ph.D.*                                     | Structural<br>Engg,                         |                       |            |                       |        |        |       |
|--------|-------------------|------------------------|--------------------------------------------|---------------------------------------------|-----------------------|------------|-----------------------|--------|--------|-------|
| 2.     |                   | Assistant<br>Professor | M.E.<br>First Class                        | Structural<br>Engg                          | 17-05-1972<br>43      | 07-09-2006 | 15.600-<br>39100+8000 | 15.600 | 30,350 | faual |
| a<br>N | Mrs. P.Janaki     |                        | B.E.<br>Second<br>Class