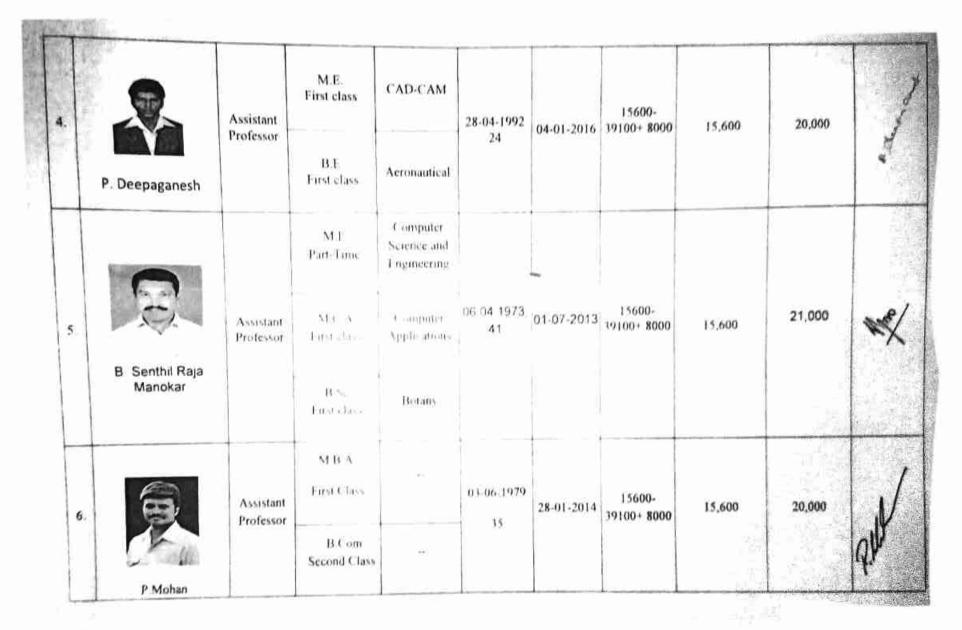

| K. Gandhi                                               | Assistant<br>Professor | M.E.<br>First class                                                               | CAD-CAM                             | 09-04-1992<br>24         | 04-01-2016                                | 15600-<br>39100+ 8000 | 15,600               | 20,000       | × ×                                  |
|            |                                                         |                        | B.E.<br>First class                                                               | Mechanical                          |                          |                                           |                       |                      |              | *                                    |

1200

de mantin .....



17

¥.

1.00