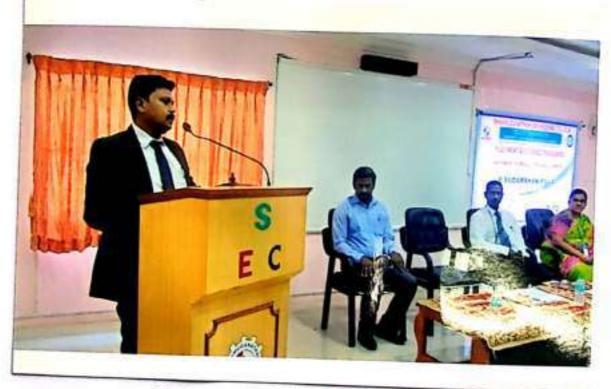

Dr. G. Maheswaran at Career guidance program

Placement Assistance Program on "Empower yourself through Livewire" - In order to
describe the scope of placement in various technological domins, our resource person Mr.
Seeman, Regional Manager-Tamilnadu, CADD Center & Mr. R. Sudarshan Pillai, HeadLivewire, conducted a seminar on "Empower yourself through Livewire" on 31.3.2022. Final
year students of Electronics and Communication Engineering & Computer Science and
Engineering attended the program.

### Mr. Aravind Ragunathan conducted the webinar

 Career Guidance Program - In order to increase the students placement in our college, our Resource person Dr. G. Maheswaran Professor / Dean Research, delivered a motivational speech to students on 25.3.2022. He guided the students to improve them to get placed in reputed organisations. Final year students of all branches attended the program.