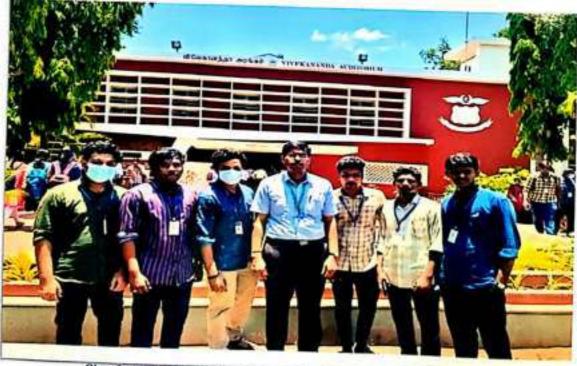

Final Year students placed on Campus Drive

TECHKNOW 2022 - A Two days in person seminar & job fair organised in Anna University by
All India manufacturers organisation, Anna University & Consortium of Indian Associations on
22.4.2022 and 23.4.2022. Six of our students from final year along with our faculty utilized
the opportunity and benefited from the seminar. They also participate in job fair & registered
themselves with various companies for further processing related to job opportunities.

Six of our students along with our faculty at TECHKNOW 2022

Webinar on "Journey towards first job" - In order to motivate & guide our students to get
placed in various reputed organisations, our host Mr. G. Maheshkumar, Cellular Software
Developer, Apple Inc., Bengaluru delivered a webinar on "Journey towards first job" on
28.5.2022. All the third year & final year students participated in the program.