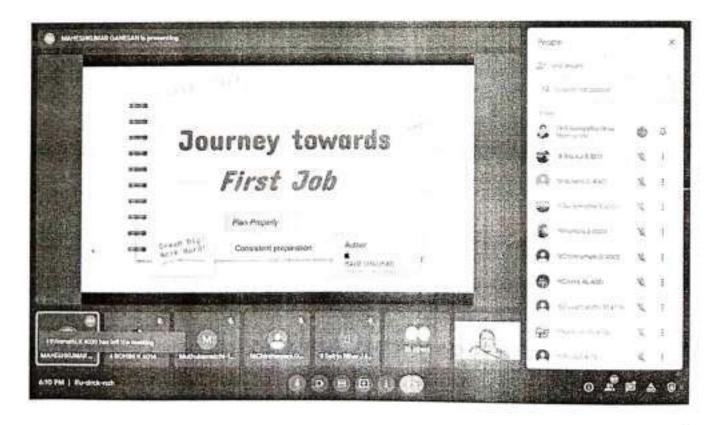

Six of our students along with our faculty at TECHKNOW 2022

Webinar on "Journey towards first job" - In order to motivate & guide our students to get
placed in various reputed organisations, our host Mr. G. Maheshkumar, Cellular Software
Developer, Apple Inc., Bengaluru delivered a webinar on "Journey towards first job" on
28.5.2022. All the third year & final year students participated in the program.

Mr. G. Maheshkumar conducted the webinar

TNPSC Awareness program - In order guide the students about the opportunities in
government services our resource person and our college faculty Mr. G. Sajeev Sathiyan, Asst.
Training & Placement Coordinator, delivered a motivational speech and guided the students
on 'how to secure a government job' to second year and third year students of Electronics
and Communication Engineering on 4.6.2022. He also shared his personal experience with the
exam in detail.