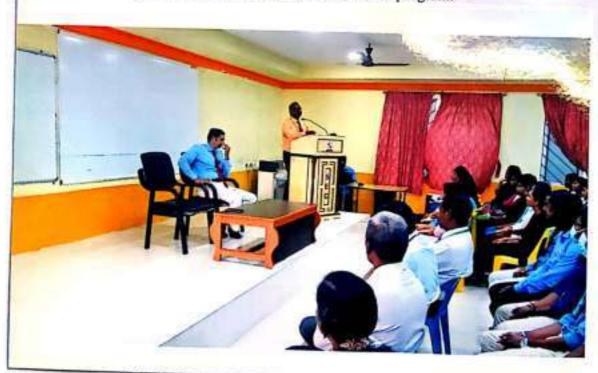

### Mr. Aravind Ragunathan conducted the webinar

 Career Guidance Program - In order to increase the students placement in our college, our Resource person Dr. G. Maheswaran Professor / Dean Research, delivered a motivational speech to students on 25.3.2022. He guided the students to improve them to get placed in reputed organisations. Final year students of all branches attended the program.

Online Workshop Think Algo

Webinar on "How to land an off-campus tech-job before you graduate" - In order to
increase the placement rate of students, Our resource person Mr.Aravind Ragunathan, Head Training & Products, FACE, Coimbatore, conducted a webinar on "How to land an offcampus tech-job before you graduate" on 16.12.2021 via online mode. Final year students of
all branches participated in the program.