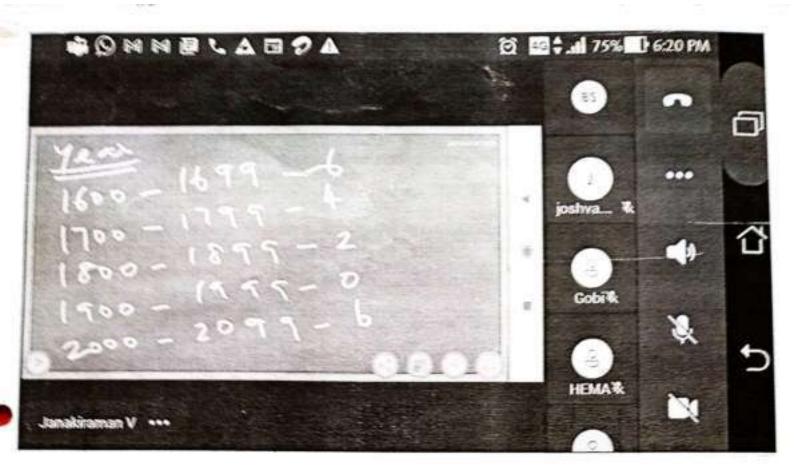

#### IOAC REPORT FOR TRAINING & PLACEMENT CELL 2021 - 2022

Online Training on "Aptitude & Technical Skills" - In order to face TCS NQT and upcoming examinations such as Infosys, WIPRO, CTS, etc our resource person Mr. V. Janakiraman from Silicon Services Madurai gave three days training on "Aptitude & Technical Skills" from 23.7.2021 to 25.7.2021 to our final year students via online in free basis. About 106 final year students from all departments participated in the training program.

Mr. V. Janakiraman gave a webinar in Aptitude & Technical Skills

Online Self-Paced Training on "Aptitude & Soft Skills" - In order to face TCS NQT 2021 eligible students from final year attended the Training on "Aptitude & Soft Skills", conducted by FACE, Coimbatore from 27.7.2021 onwards via online. About 14 Students in final year from Various disciplines participated in the program.