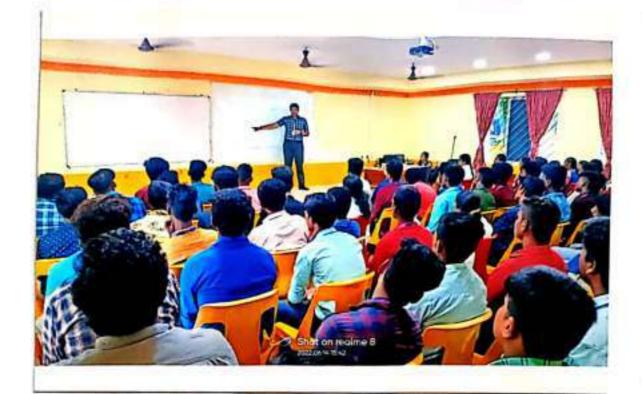

### Mr. Aravind Ragunathan conducted the webinar

 Career Guidance Program - In order to increase the students placement in our college, our Resource person Dr. G. Maheswaran Professor / Dean Research, delivered a motivational speech to students on 25.3.2022. He guided the students to improve them to get placed in reputed organisations. Final year students of all branches attended the program.