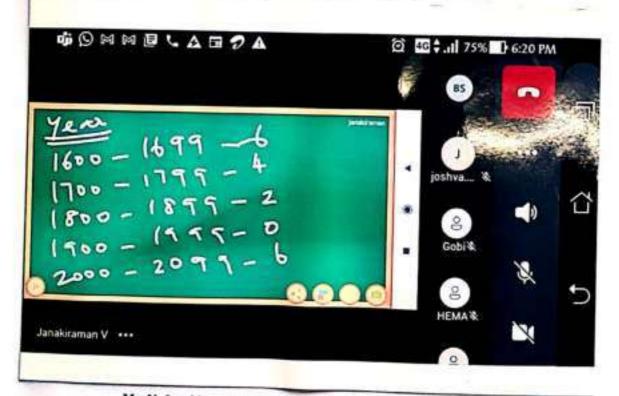

#### IOAC REPORT FOR TRAINING & PLACEMENT CELL 2021 - 2022

Online Training on "Aptitude & Technical Skills" - In order to face TCS NQT and upcoming examinations such as Infosys, WIPRO, CTS, etc our resource person Mr. V. Janakiraman from Silicon Services Madurai gave three days training on "Aptitude & Technical Skills" from 23.7.2021 to 25.7.2021 to our final year students via online in free basis. About 106 final year students from all departments participated in the training program.

Mr. V. Janakiraman gave a webinar in Aptitude & Technical Skills

Online Self-Paced Training on "Aptitude & Soft Skills" - In order to face TCS NQT 2021 eligible students from final year attended the Training on "Aptitude & Soft Skills", conducted by FACE, Coimbatore from 27.7.2021 onwards via online. About 14 Students in final year from Various disciplines participated in the program.