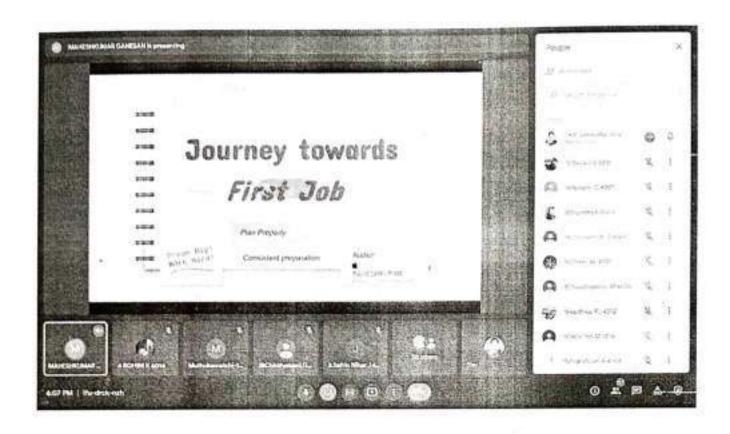

Six of our students along with our faculty at TECHKNOW 2022

Webinar on "Journey towards first job" - In order to motivate & guide our students to get
placed in various reputed organisations, our host Mr. G. Maheshkumar, Cellular Software
Developer, Apple Inc., Bengaluru delivered a webinar on "Journey towards first job" on
28.5.2022. All the third year & final year students participated in the program.

Mr. G. Maheshkumar conducted the webinar

TNPSC Awareness program - In order guide the students about the opportunities in
government services our resource person and our college faculty Mr. G. Sajeev Sathiyan, Asst.
Training & Placement Coordinator, delivered a motivational speech and guided the students
on 'how to secure a government job' to second year and third year students of Electronics
and Communication Engineering on 4.6.2022. He also shared his personal experience with the
exam in detail.

## Webinar on Journey towards first job

Date: 28.05.2022, 6 p.m. to 7 p.m.